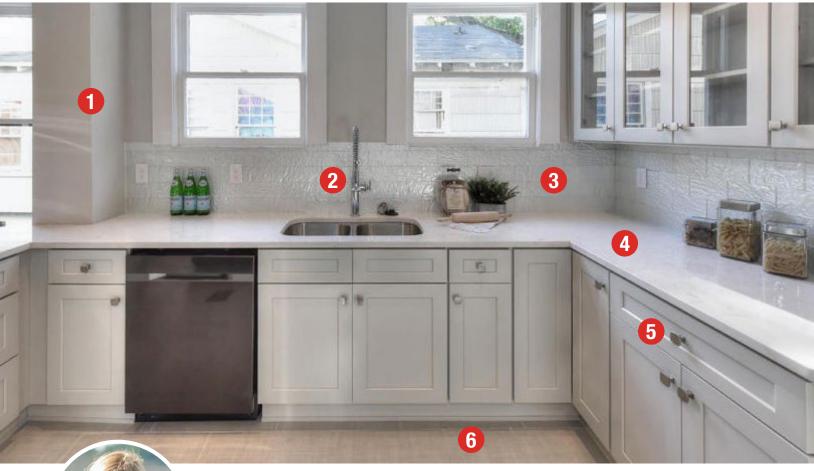

# 1. Sherwin-Williams Repose Gray Paint

### Price Varies BUY IT HERE

Save up to 50% on Sherwin-Williams Paint with Think Realty. <u>Activate your discount here.</u>

### 3. Kohler Sous Pro Style Faucet

Inspired by the design of professional kitchens, the Sous pull out kitchen faucet will bring to life your inner chef. It includes assembled faucet, 29-1/2 in. supply lines, soap/lotion dispenser, and deck plate.

# 3. Glass Foiled Subway Tile Backsplash

Straight and perfectly cut-to-size edges of this decorative create continuity. Decorative accents can be used to enhance kitchens, bathrooms, and other areas of your home. A stunning glass backsplash adds unique detail to any design. The wide range of shapes and colors found in our glass presents a great way to express creativity.

\$199/tile BUY IT HERE

# 4. Quartz Cambria Torquay Countertops

An instant classic, Torquay offers a beautiful marblelike appearance that's both posh and continental, much like this English Riviera town itself.

Price Varies BUY IT HERE

### 5. Liberty Lindley Cabinet Hardware

From Liberty Hardware, the Lindley Knob is a simple design that will complement casual or rustic style cabinetry or furniture.

<sup>\$</sup>24<sup>98</sup>/10-pack

BUY IT HERE

# 6. Meier Park Floor Tile

The Silver Strand tile series from Daltile's Meier Park collection features a dimensional fabric appearance that adds a spark of contemporary style to any home interior. Measuring 12 in. x 24 in. in a large rectangular format, Silver Strand is designed for installation on floors and walls, an especially smart choice for bathroom upgrades. The soft appeal of fabric with the durability of ceramic is suitable for both residential and commercial spaces.

<sup>\$169</sup>/sq. ft. BUY IT HERE

Prices subject to change.