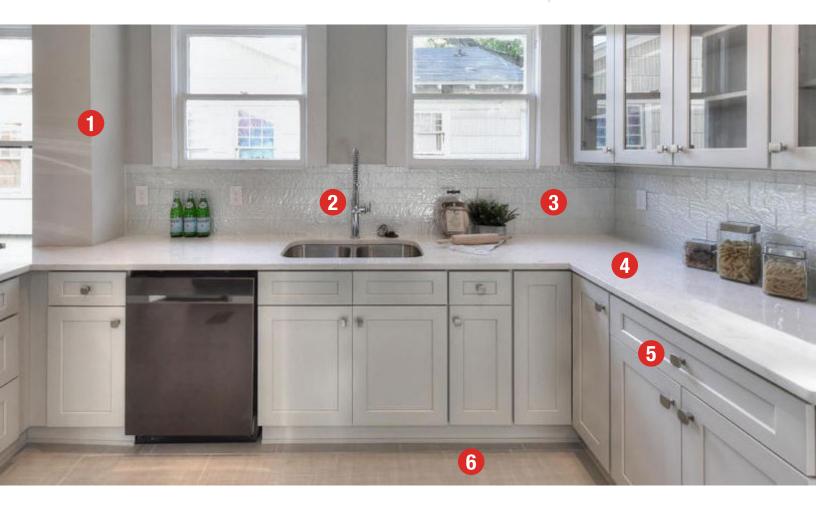

# 1. Sherwin-Williams Repose Gray Paint

### 2. Kohler Sous Pro Style Faucet

Inspired by the design of professional kitchens, the Sous pull out kitchen faucet will bring to life your inner chef. It includes assembled faucet, 29-1/2 in. supply lines, soap/lotion dispenser, and deck plate.

# 3. Glass Foiled Subway Tile Backsplash

Straight and perfectly cut-to-size edges of this decorative create continuity. Decorative accents can be used to enhance kitchens, bathrooms, and other areas of your home. A stunning glass backsplash adds unique detail to any design. The wide range of shapes and colors found in our glass presents a great way to express creativity.

# 4. Quartz Cambria Torquay Countertops

An instant classic, Torquay offers a beautiful marblelike appearance that's both posh and continental, much like this English Riviera town itself.

Price Varies BUY IT HERE

### 5. Liberty Lindley Cabinet Hardware

From Liberty Hardware, the Lindley Knob is a simple design that will complement casual or rustic style cabinetry or furniture.

<sup>\$</sup>24<sup>98</sup>/10-pack

# 6. Meier Park Floor Tile

The Silver Strand tile series from Daltile's Meier Park collection features a dimensional fabric appearance that adds a spark of contemporary style to any home interior. Measuring 12 in. x 24 in. in a large rectangular format, Silver Strand is designed for installation on floors and walls, an especially smart choice for bathroom upgrades. The soft appeal of fabric with the durability of ceramic is suitable for both residential and commercial spaces.