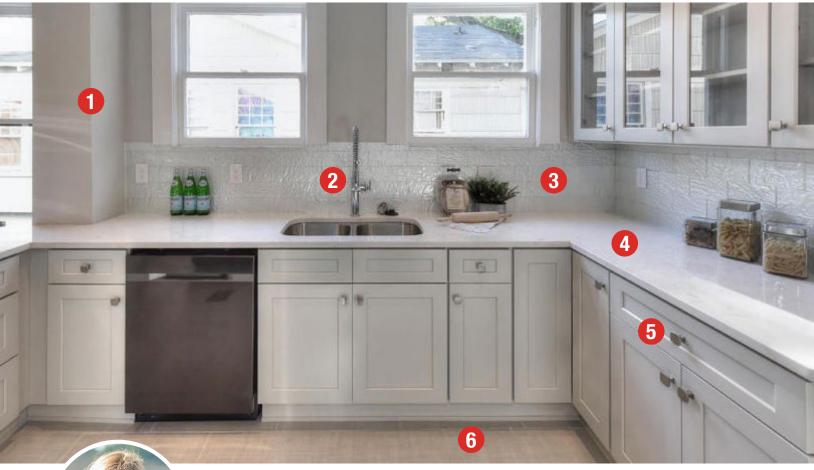

# 1. Sherwin-Williams Repose Gray Paint

### 2. Kohler Sous Pro Style Faucet

Inspired by the design of professional kitchens, the Sous pull out kitchen faucet will bring to life your inner chef. It includes assembled faucet, 29-1/2 in. supply lines, soap/lotion dispenser, and deck plate.

# 3. Glass Foiled Subway Tile Backsplash

Straight and perfectly cut-to-size edges of this decorative create continuity. Decorative accents can be used to enhance kitchens, bathrooms, and other areas of your home. A stunning glass backsplash adds unique detail to any design. The wide range of shapes and colors found in our glass presents a great way to express creativity.

# 4. Quartz Cambria Torquay Countertops

An instant classic, Torquay offers a beautiful marblelike appearance that's both posh and continental, much like this English Riviera town itself.

Price Varies BUY IT HERE

### 5. Liberty Lindley Cabinet Hardware

From Liberty Hardware, the Lindley Knob is a simple design that will complement casual or rustic style cabinetry or furniture.

<sup>\$</sup>24<sup>98</sup>/10-pack

# 6. Meier Park Floor Tile

The Silver Strand tile series from Daltile's Meier Park collection features a dimensional fabric appearance that adds a spark of contemporary style to any home interior. Measuring 12 in. x 24 in. in a large rectangular format, Silver Strand is designed for installation on floors and walls, an especially smart choice for bathroom upgrades. The soft appeal of fabric with the durability of ceramic is suitable for both residential and commercial spaces.